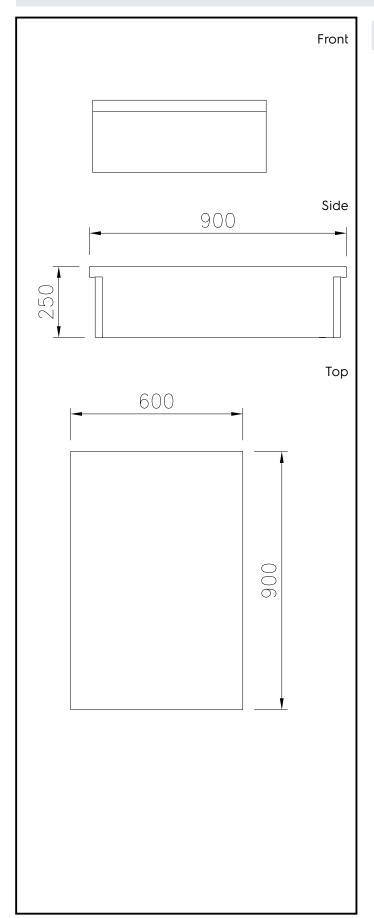

# **Key Information:**

External dimensions, Width:

589160 (MCNABAFOOO)600 mmExternal dimensions, Depth:900 mmExternal dimensions, Height:250 mmNet weight:25 kg

Modular Cooking Range Line thermaline 90 - 600 mm Closed Work top, 1 Side